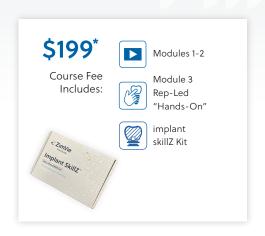

### Module 3: Hands-On Step-by-Step Instructional Video

Module 3 Hands-On Overdenture Fabrication Dr. Maria D. Gonzalez & Dr. Amy L. Ridall

\*Course Fee Includes: Two Self-Study Virtual Modules followed by a Hands-On Step-by-Step Module that includes the implant skillZ kit, which includes the OverdenSURE Insertion and Patient Education Model.