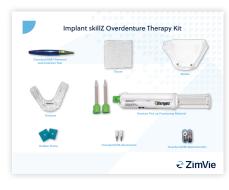

### Module 3: Hands-On Step-by-Step Instructional Video

Module 3 Hands-On Overdenture Fabrication Dr. Maria D. Gonzalez & Dr. Amy L. Ridall

\*Course Fee Includes: Two Self-Study Virtual Modules followed by a Hands-On Step-by-Step Module that includes the implant skillZ kit, which includes the OverdenSURE Insertion and Patient Education Model.